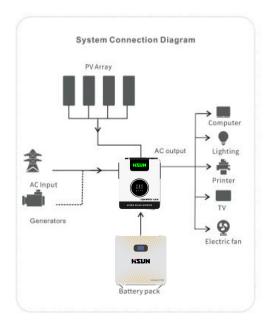

## Features:

- ·High-quality lithium iron phosphate battery cells, with better product performance and reliability.
- •Each battery module unit with an independent BMS system for scientific management of the cells.
- ·Support multiple battery packs in parallel
- ·Support RS485/CAN communication,compatible with global mainstream inverters
- ·Support mutiple install modes
- ·Life time reaches 6000 cycles
- ·Wider temperature range: -20\*C-60\*°C
- ·Widely for home, stores and office use